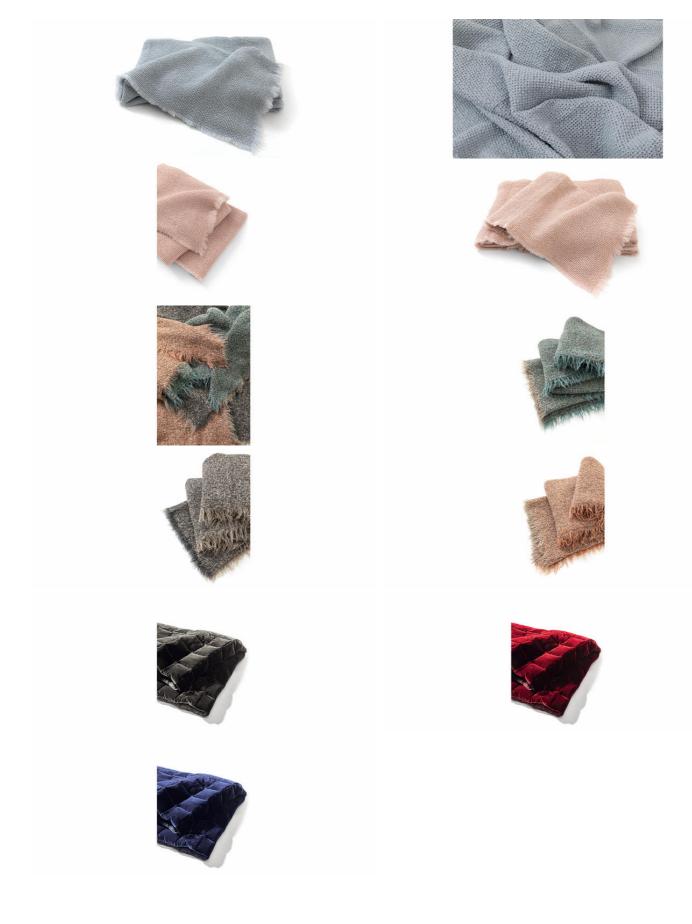

### MULTI PLAID

Multi Plaid is a warm and enveloping embrace for the cold season, to use on the bed or to snuggle up on the sofa. It is a soft alpaca bouclé with a mélange effect. Born from a continuous desire to change, exploring new solutions in home textile collections, Multi Plaid is a very soft, warm, and multicolored cover.

### BLUESKY

Set of soft double face quilts in velvet and linen.

The combination of the two fabrics, similar in weight, creates a silky and light quilt - ideal for adding a touch of color to both the bedroom and the living room.

The contrast between the fabrics creates a surprising result that makes the quilt precious and unique.