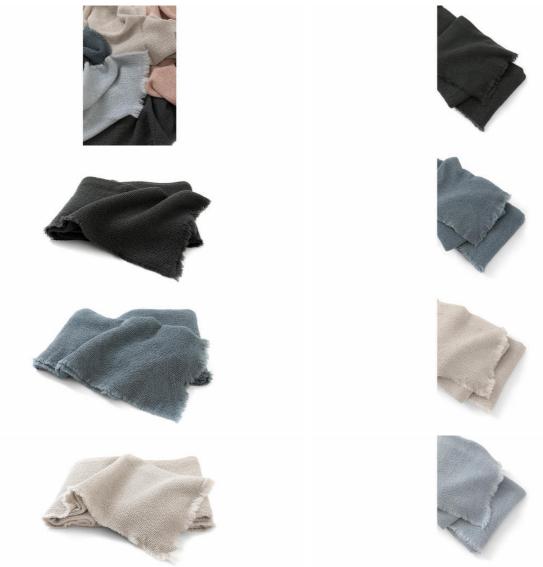

## NID

It is made of pure honeycombed wool: an absolutely new weave in relation to the material that gives this blanket a three-dimensional, tactile, dry and elastic look at the same time. Thanks to the honeycomb, Nid is warm, but light, so it is also suitable for less cold times. Color is also a key element for this blanket. The continuous and seasonal shades of the palette, thanks to "garment dyeing", give the fabric the best volumetric yield and the product the qualities of a unique piece.