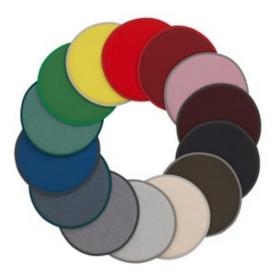

## Hella Jongerius, 2016

The round upholstered Seat Dot cushions offer a simple way to add comfort to chairs made of plastic, wood or metal. The different coloured faces create subtle or bold accents, which are further enhanced by the edge binding.

## Dimensions

Ø380 Ø15"

**Seat Dots** 

Seat Dots coconut/forest forest/sierra grey

Seat Dots nero/ice blue petrol/nero

**Seat Dots**parchment/cream white tobacco/cream white

Seat Dots red/poppy red orange

Seat Dots
blue/coconut
nero/ice blue